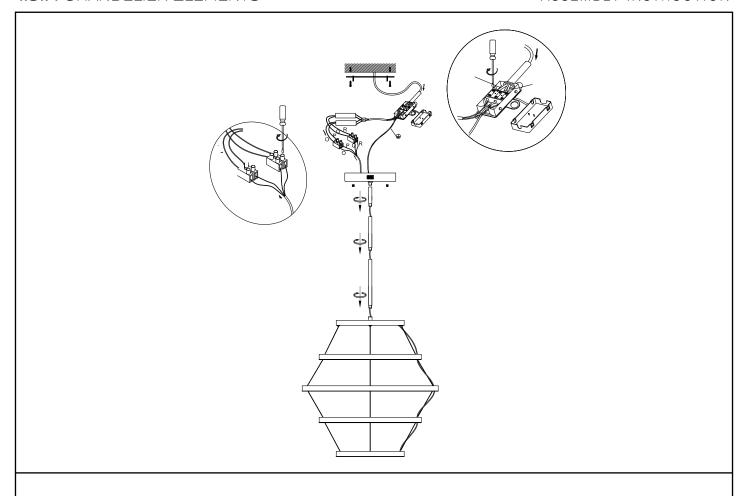

Turn-off the electricity supply at the main circuit panel before installing. Do not connect the electricity supply until your lamp is fully assembled and installed.

Fix the ceiling bracket to the ceiling by using mounting plugs and screws suitable to your ceiling type and take into account the weight of your luminaire.

Connect the 3 power wires according to their colours. Brown is the live wire, blue is the neutral wire, the green yellow wire is the earthwire.