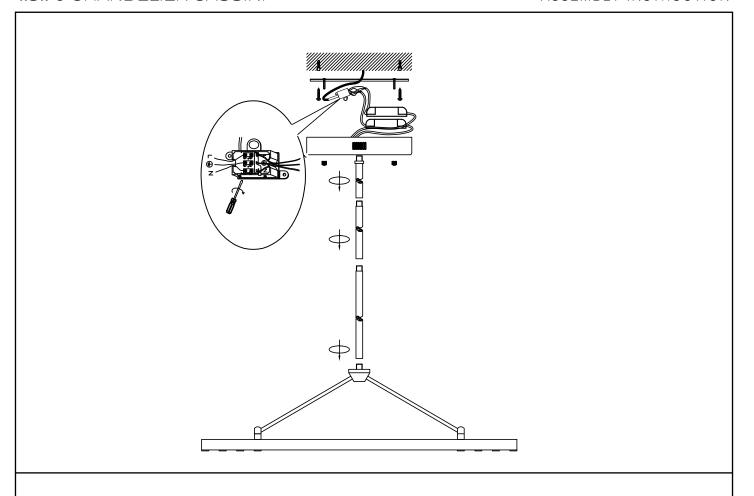

Turn-off the electricity supply at the main circuit panel before installing. Do not connect the electricity supply until your lamp is fully assembled and installed.

Fix the ceiling bracket to the ceiling by using mounting plugs and screws suitable to your ceiling type and take into account the weight of your luminaire.

Connect the canopy and lamp with rods.

Connect the 3 power wires according to their colours. Brown is the live wire, blue is the neutral wire, the green yellow wire is the earthwire.